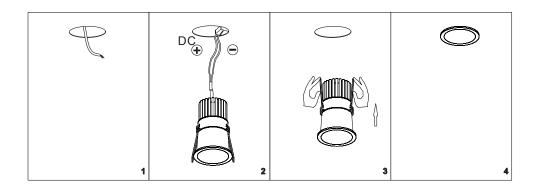

## NOVA LUCE Instruction manual

Code: 9052014

LED 5W

DC 500mA

Cutout:

- 1. The installation must be done by competent electricians.
- 2. Product can not be modified.
- 3. Make sure the power has been switched off before installation.
- 4. The product is a class 
  | luminaire and shall be connected with a constant current driver according to the specifications in the above sheet.
- 5. When connecting more than one fixture, these are connecting in series, from plus to minus.
- 6. The connection of the luminaire, should be stranded with 0.5 mm<sup>2</sup>-1.5 mm<sup>2</sup> conductor.
- 7. The specification for the driver means determines on the voltage and the maximum number of luminaires per loop.
- 8. Power should never be regulated on the secondary side.
- 9. See the installations on the image below.