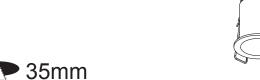

## NOVA LUCE Instruction manual

Code: 9052014

LED 5W

DC 500mA

Cutout:

- 1. The installation must be done by competent electricians.
- 2. Product can not be modified.
- 3. Make sure the power has been switched off before installation.
- 4. The product is a class 
  | luminaire and shall be connected with a constant current driver according to the specifications in the above sheet.
- 5. When connecting more than one fixture, these are connecting in series, from plus to minus.
- 6. The connection of the luminaire, should be stranded with 0.5 mm<sup>2</sup>-1.5 mm<sup>2</sup> conductor.
- 7. The specification for the driver means determines on the voltage and the maximum number of luminaires per loop.
- 8. Power should never be regulated on the secondary side.
- 9. See the installations on the image below.