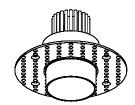

## NOVA LUCE Instruction manual

Code: 9052015

LED 5W

DC 500mA

Cutout: \$\Pi\$50mm

- 2. Product can not be modified.
- 3. Make sure the power has been switched off before installation.
- 4. The product is a class luminaire and shall be connected with a constant current driver according to the specifications in the above sheet.
- 5. When connecting more than one fixture, these are connecting in series, from plus to minus.
- 6. The connection of the luminaire, should be stranded with 0.5 mm 2-1.5 mm 2 conductor.
- 7. The specification for the driver means determines on the voltage and the maximum number of luminaires per loop.
- 8. Power should never be regulated on the secondary side.
- 9. See the installations on the image below.