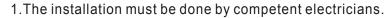

## NOVA LUCE Instruction manual

Code: 9052015

LED 5W

DC 500mA

Cutout: \$\Pi\$50mm















- 2. Product can not be modified.
- 3. Make sure the power has been switched off before installation.
- 4. The product is a class luminaire and shall be connected with a constant current driver according to the specifications in the above sheet.
- 5. When connecting more than one fixture, these are connecting in series, from plus to minus.
- 6. The connection of the luminaire, should be stranded with 0.5 mm 2-1.5 mm 2 conductor.
- 7. The specification for the driver means determines on the voltage and the maximum number of luminaires per loop.
- 8. Power should never be regulated on the secondary side.
- 9. See the installations on the image below.