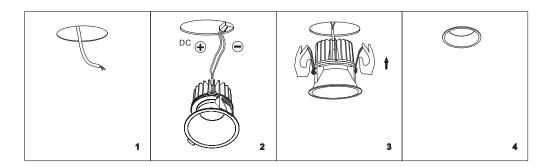

E Instruction manual

Code: 9071021/9071022 LED 10W DC 500mA Cutout: **T** 76mm





- 1. The installation must be done by competent electricians.
- 2. Product can not be modified.
- 3. Make sure the power has been switched off before installation.
- 4. The product is a class luminaire and shall be connected with a constant current driver according to the specifications in the above sheet.
- 5. When connecting more than one fixture, these are connecting in series, from plus to minus.
- 6. The connection of the luminaire, should be stranded with 0.5mm2-1.5mm2 conductor.
- 7. The specification for the driver means determines on the voltage and the maximum number of luminaires per loop.
- 8. Power should never be regulated on the secondary side.
- 9.See the installations on the image below.