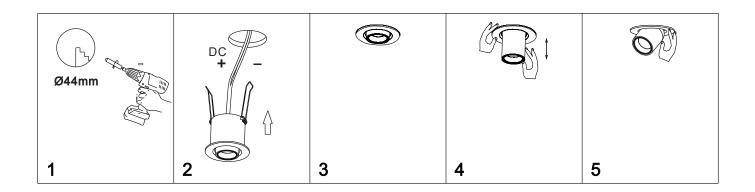

## NOVA LUCE Instruction manual

Code: 9072815 LED 3W DC 350mA Cutout: **1** 44mm

- 1. The installation must be done by competent electricians.
- 2. Product can not be modified.
- 3.Make sure the power has been switched off before installation.
- 4. The product is a class Iuminaire and shall be connected with a constant current driver according

to the specifications in the above sheet.

- 5. When connecting more than one fixture, these are connecting in series, from plus to minus.
- 6.The connection of the luminaire, should be stranded with 0.5mm2-1.5mm2 conductor.
- 7. The specification for the driver means determines on the voltage and the maximum number of luminaires
  - per loop.
- 8. Power should never be regulated on the secondary side.
- 9.See the installations on the image below.