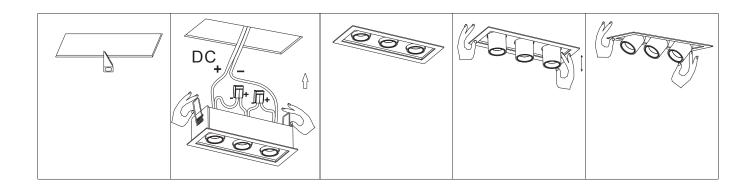

## NOVA LUCE Instruction manual

Code: 9075916

LED 3W DC 350mA

Cutout: 58x57mm

Code: 9076117

LED 3x3W DC 350mA

Cutout: 150x57mm















- 2 Product can not be modified
- 3. Make sure the power has been switched off before installation.
- 4. The product is a class luminaire and shall be connected with a constant current driver according to the specifications in the above sheet.
- 5. When connecting more than one fixture, these are connecting in series, from plus to minus.
- 6. The connection of the luminaire, should be stranded with 0.5mm2-1.5mm2 conductor.
- 7. The specification for the driver means determines on the voltage and the maximum number of luminaires per loop.
- 8. Power should never be regulated on the secondary side.
- 9. See the installations on the image below.